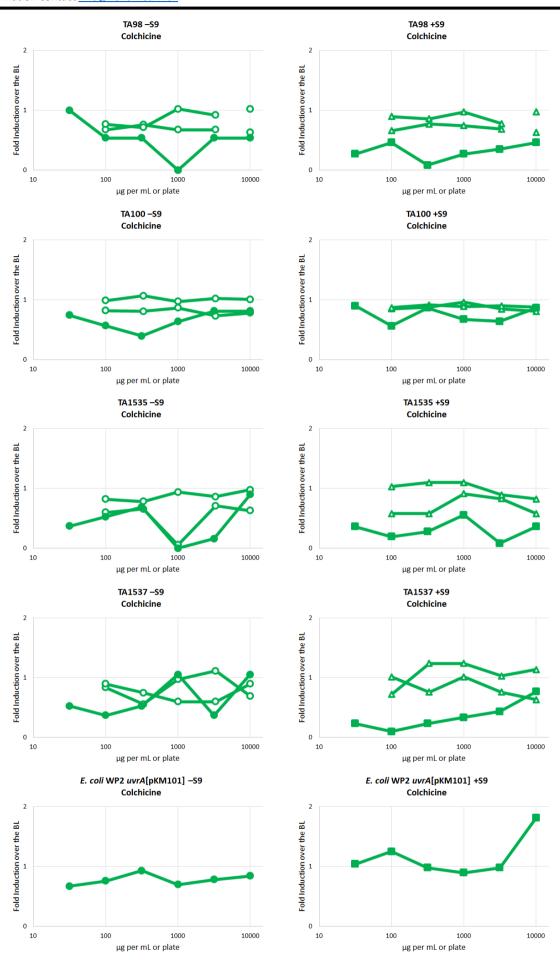

| Swiss Commitment for Bioassays |                                                                                                                                               |       | www.xeriometrixien              |
|--------------------------------|-----------------------------------------------------------------------------------------------------------------------------------------------|-------|---------------------------------|
| Chemical                       | Colchicine                                                                                                                                    | Legen | nd                              |
| CAS Nr.                        | 64-86-8_                                                                                                                                      | 0     | agar plate Ames test (–S9)      |
| Abbreviation                   | -                                                                                                                                             |       | agar plate Ames test (+10% S9)  |
| Solvent                        | DMSO                                                                                                                                          |       | agar plate Ames test (+30% S9)  |
| Notes                          | _                                                                                                                                             | •     | Ames MPF <sup>TM</sup> (–S9)    |
|                                |                                                                                                                                               | -     | Ames MPF <sup>™</sup> (+30% S9) |
| Source of agar plate           | NTP database                                                                                                                                  |       | negative                        |
| Ames test data                 |                                                                                                                                               |       | weakly positive/equivocal       |
|                                |                                                                                                                                               |       | positive                        |
| Data Analysis                  | Ames MPF <sup>™</sup> data were analyzed according to the criteria descri<br>Whenever available, the original evaluations of the agar plate A |       | •                               |